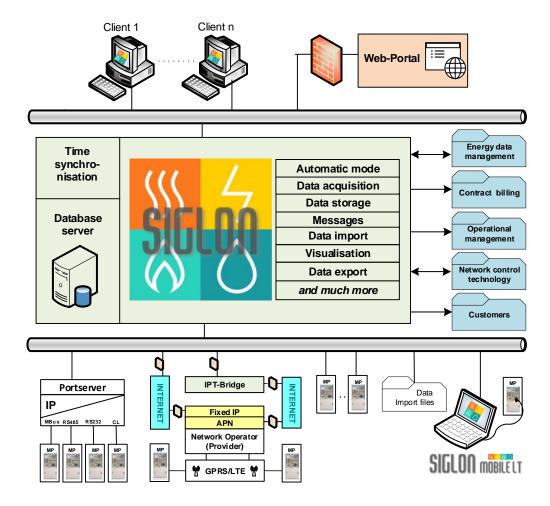

**Readout Archive Export** 

Submetering IEC60870-5-101 Smart Metering Network Monitoring Operating Data Management Meter2SCADA Baer Energy Automation Heat IDT Prid 2005 Water

SIGLON

This remote meter reading centre is the integrated intelligent AMR (automated meter reading) system for energy data collection, energy data management and operational data management for all areas in which meter data are needed.

The continuous development and implementation of new device drivers offers new possibilities, especially with regard to secure data transmission. It allows to use the encrypted data transmission of the meters, which they offer e.g. with the IDIS protocol. For this purpose, the integrated in Siglon certificate and

key management can be used.

Support of a wide variety of meters and protocols, cross-manufacturer and cross-media

- Connection of the meters via all common communication paths
- > Physical, virtual and synthetic metering points
- Sequential processes that run automatically event-driven
- Control of data quality and plausibility
- Customisable user interface and data presentation in tables and graphics
- Use of commercially available database servers, e.g. MS SQL Server
- Open, flexible interfaces to higher-level systems
- Mobile data acquisition via laptop or tablet